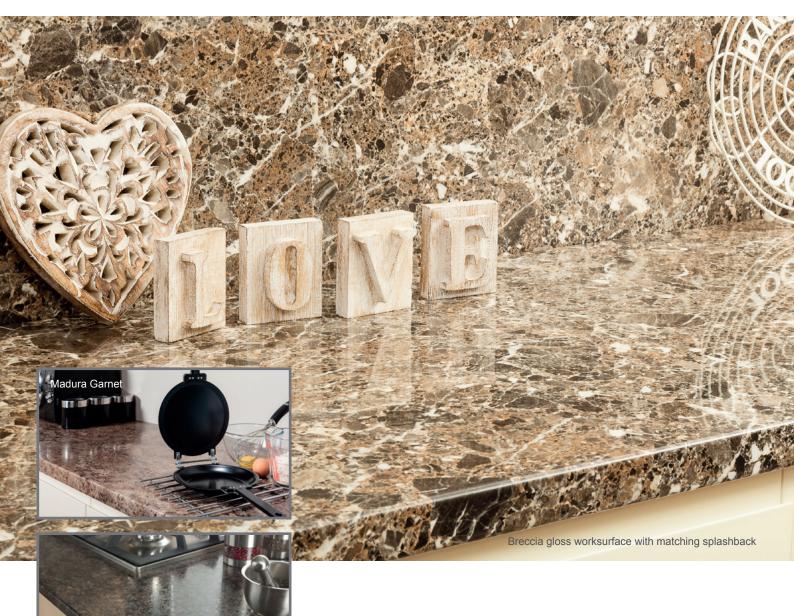

# Enhanced worksurface performance with Wilsonart exclusive AEON technology!

Bella Noche

- AEON is a technology that produces enhanced performance laminates – making them dramatically more durable
- AEON reduces scuffing in transit, on the job site, during installation and long afterward
- Even glossy surfaces and darker colours stay looking better, longer
- Laminate with AEON outperforms traditional laminate on wear resistance, as well as scuff & scratch resistance